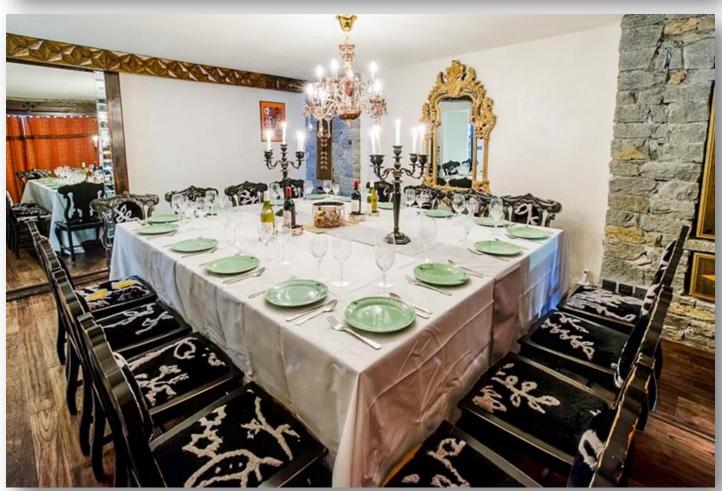

#### CHALET HIMALAYA FACILITIES

Accommodation for 8 (to 10\*) guests in 2 single – level and 2 duplex luxurious bedroom suites, each with its own fireplace

Engraved giant marble bath with hamman and rain shower in every bedroom
James Bond - style heated pool, swim in/ swim out, with adjustable depth
Sumptuous living room with a full height fireplace
Elegant dining room with custom handmade, hand - carved table and fur covered chairs