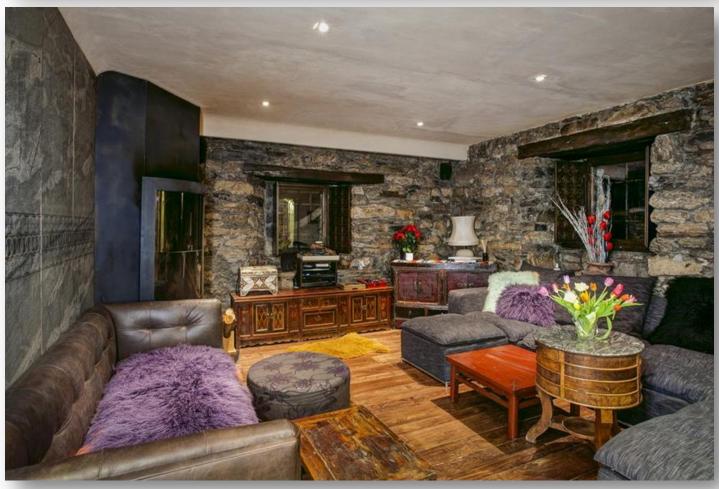

#### CHALET HIMALAYA FACILITIES

Accommodation for 8 (to 10\*) guests in 2 single – level and 2 duplex luxurious bedroom suites, each with its own fireplace

Engraved giant marble bath with hamman and rain shower in every bedroom
James Bond - style heated pool, swim in/ swim out, with adjustable depth
Sumptuous living room with a full height fireplace
Elegant dining room with custom handmade, hand - carved table and fur covered chairs

Spa therapy room

Sauna

Wine cellar

WiFI

Electric drop - down HD movie screen Satellite, HD TVs in each bedroom suite Cigar Room

Custom designed ski room with heated boot cupboard Revolutionary electric sanitary washlets installed throughout the chalet Private carport for 2-3 cars