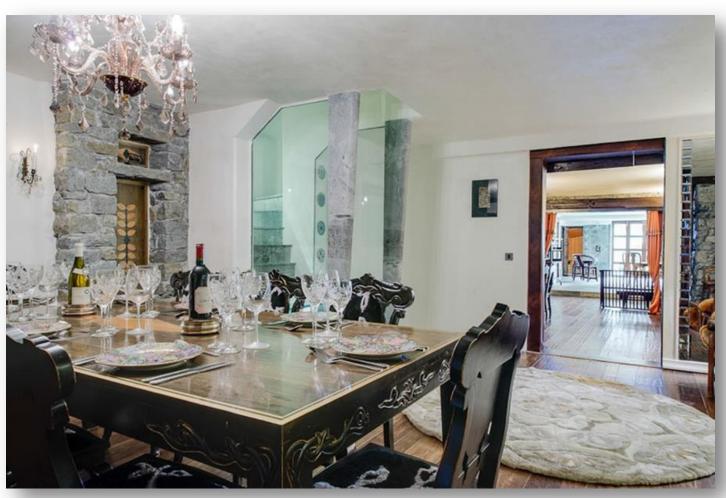

#### CHALET HIMALAYA FACILITIES

Accommodation for 8 (to 10\*) guests in 2 single – level and 2 duplex luxurious bedroom suites, each with its own fireplace

Engraved giant marble bath with hamman and rain shower in every bedroom
James Bond - style heated pool, swim in/ swim out, with adjustable depth
Sumptuous living room with a full height fireplace
Elegant dining room with custom handmade, hand - carved table and fur covered chairs