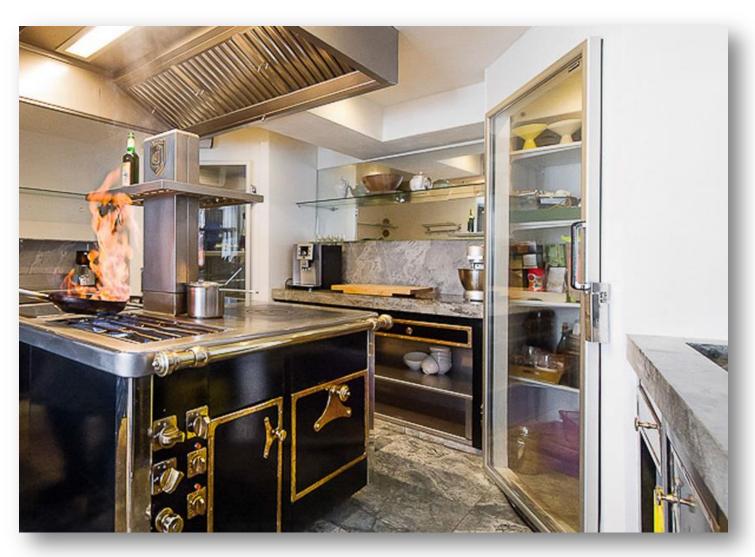

Our guests will have every need and desire catered to by our dedicated staff from chef to chauffeur, host to beauty therapist.

Each en suite double bedroom has a giant hand-carved marble bath which transforms into a hammam (steam room) enclosed by glass walls. Chalet Himalaya has its own concealed pool which appears at the touch of a button with dual functionality of indoor/ outdoor swimming and jacuzzi jets.