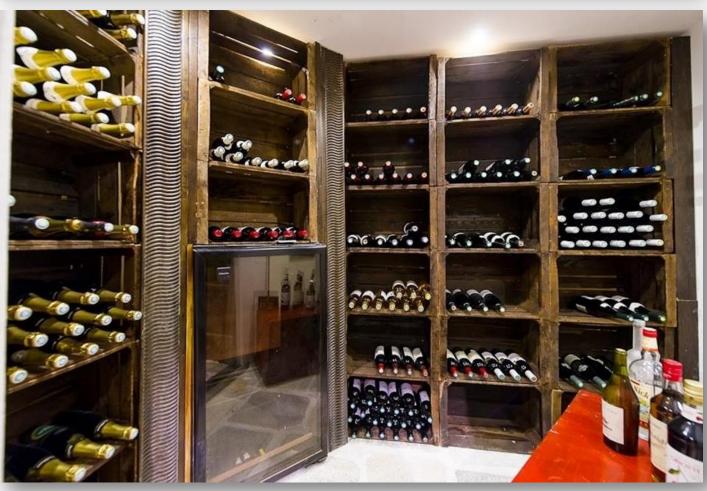

With sauna, spa therapy room, ski room, private wine cellar and cigar room, the chalet is the ultimate luxury winter haven.

Spa therapy room

Sauna

Wine cellar

WiFI

Electric drop - down HD movie screen Satellite, HD TVs in each bedroom suite Cigar Room

Custom designed ski room with heated boot cupboard Revolutionary electric sanitary washlets installed throughout the chalet Private carport for 2-3 cars