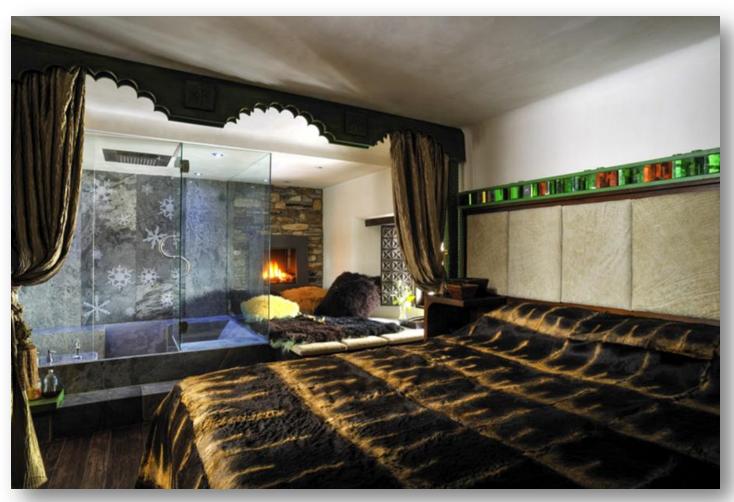

Our guests will have every need and desire catered to by our dedicated staff from chef to chauffeur, host to beauty therapist.

Each en suite double bedroom has a giant hand-carved marble bath which transforms into a hammam (steam room) enclosed by glass walls. Chalet Himalaya has its own concealed pool which appears at the touch of a button with dual functionality of indoor/ outdoor swimming and jacuzzi jets.

#### Bedroom 1

King size bed (can be converted to 2 twin size beds), En-suite bathroom with bath tub and rain shower, Steam room, Underfloor heating, HD TV, Electronically controlled heated lavatory seat, Mini bar, Fireplace