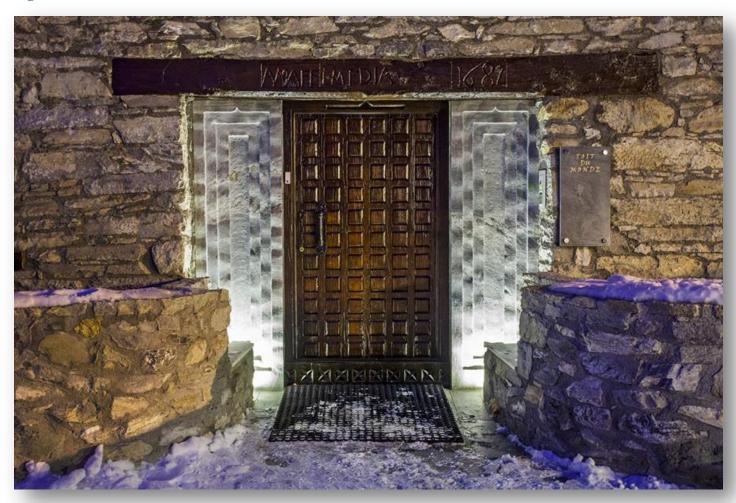

## The Butler & Gordon DESTINATIONS

Real Estate & Luxury Chalet Rentals

17th Century Domaine Toit du Monde Val d Isère 1682 France

The magnificent chalet Himalaya was converted from a 17th Century French Monastery. This historic building in Val d'Isere underwent a 3 year multi million pound renovation which was completed in 2007. Since then it has continued to be lovingly maintained and improved on a year to year basis. Many

original features still remain, including the impressive 1.5 meter thick stone walls and fireplace.

The chalet now offers 4 suites, 2 of which are dual-level and allow the option of adding an extra bed on the lower level for an additional charge\*.