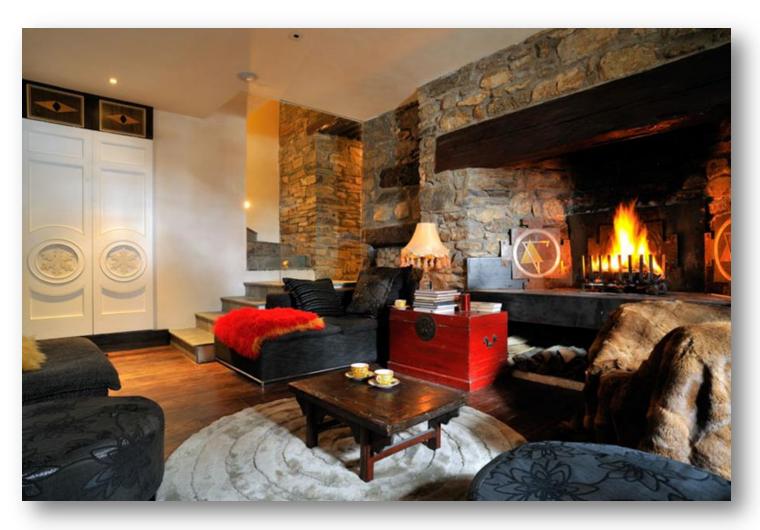

#### CHALET HIMALAYA FACILITIES

Accommodation for 8 (to 10\*) guests in 2 single – level and 2 duplex luxurious bedroom suites, each with its own fireplace

Engraved giant marble bath with hamman and rain shower in every bedroom
James Bond - style heated pool, swim in/ swim out, with adjustable depth
Sumptuous living room with a full height fireplace
Elegant dining room with custom handmade, hand - carved table and fur covered chairs