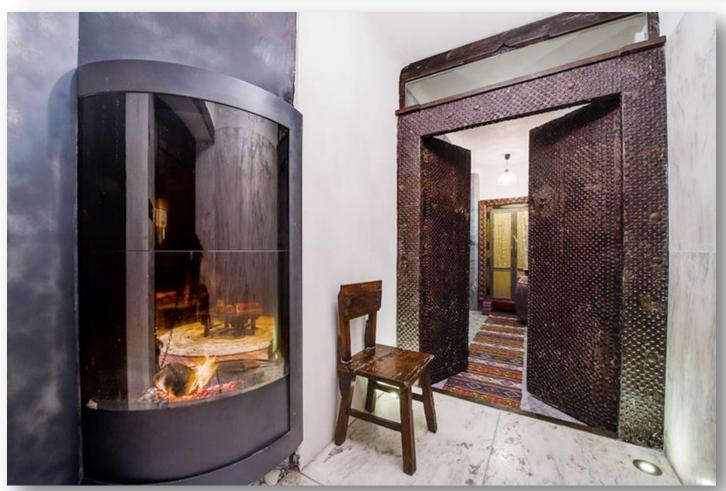

original features still remain, including the impressive 1.5 meter thick stone walls and fireplace.

The chalet now offers 4 suites, 2 of which are dual-level and allow the option of adding an extra bed on the lower level for an additional charge\*.