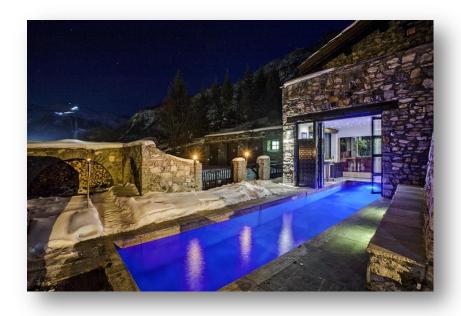

### Swimming pool indoor and out door

Page 3

Our guests will have every need and desire catered to by our dedicated staff from chef to chauffeur, host to beauty therapist.

Each en suite double bedroom has a giant hand-carved marble bath which transforms into a hammam (steam room) enclosed by glass walls. Chalet Himalaya has its own concealed pool which appears at the touch of a button with dual functionality of indoor/ outdoor swimming and jacuzzi jets.

#### CHALET HIMALAYA FACILITIES

Accommodation for 8 (to 10\*) guests in 2 single – level and 2 duplex luxurious bedroom suites, each with its own fireplace

Engraved giant marble bath with hamman and rain shower in every bedroom
James Bond - style heated pool, swim in/ swim out, with adjustable depth
Sumptuous living room with a full height fireplace
Elegant dining room with custom handmade, hand - carved table and fur covered chairs