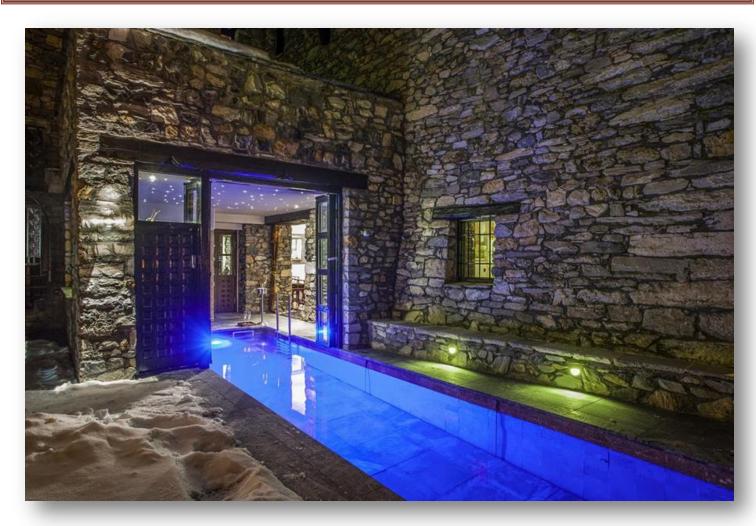

### Swimming pool indoor and out door

Page 3

Our guests will have every need and desire catered to by our dedicated staff from chef to chauffeur, host to beauty therapist.

Each en suite double bedroom has a giant hand-carved marble bath which transforms into a hammam (steam room) enclosed by glass walls. Chalet Himalaya has its own concealed pool which appears at the touch of a button with dual functionality of indoor/ outdoor swimming and jacuzzi jets.

#### CHALET HIMALAYA FACILITIES

Accommodation for 8 (to 10\*) guests in 2 single – level and 2 duplex luxurious bedroom suites, each with its own fireplace

Engraved giant marble bath with hamman and rain shower in every bedroom
James Bond - style heated pool, swim in/ swim out, with adjustable depth
Sumptuous living room with a full height fireplace
Elegant dining room with custom handmade, hand - carved table and fur covered chairs