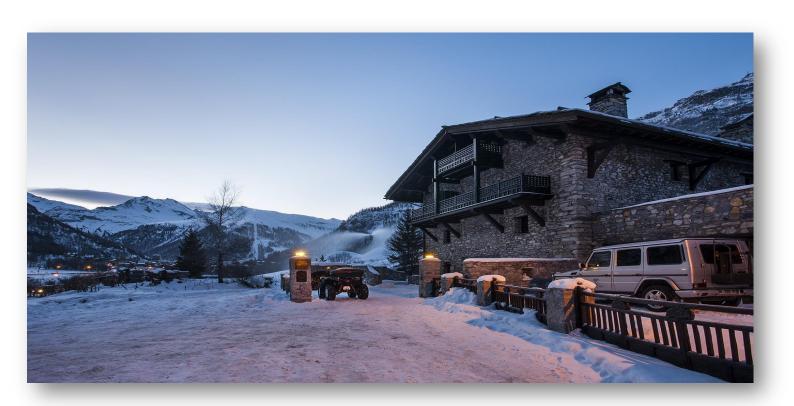

## The Butler & Gordon DESTINATIONS

Real Estate & Luxury Chalet Rentals

17th Century Domaine Toit du Monde Val d Isère 1682 France

The magnificent chalet Himalaya was converted from a 17th Century French Monastery. This historic building in Val d'Isere underwent a 3 year multi million pound renovation which was completed in 2007. Since then it has continued to be lovingly maintained and improved on a year to year basis. Many