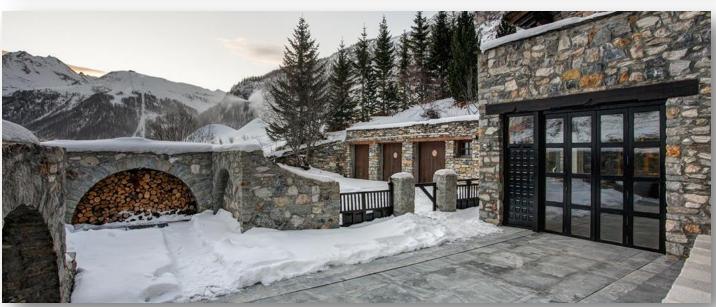

## The Butler & Gordon DESTINATIONS

Real Estate & Luxury Chalet Rentals

17th Century Domaine Toit du Monde Val d Isère 1682 France

#### Toit du Monde Val d,Lsere ect 1682 France

This luxury property comprises two exquisite, fourbedroom chalets that accommodate up to sixteen guests. Each room includes a king bed, en-suite bathroom, steam room, heated flooring, HD TV, mini bar and fireplace. Wellness, two Swimming pools, indoor and outdoor.

The magnificent chalet Himalaya was converted from a 17th Century French Monastery. This historic building in Val d'Isere underwent a 3 year multi million pound renovation which was completed in 2007. Since then it has continued to be lovingly maintained and improved on a year to year basis. Many

original features still remain, including the impressive 1.5 meter thick stone walls and fireplace.

The chalet now offers 4 suites, 2 of which are dual-level and allow the option of adding an extra bed on the lower level for an additional charge\*.