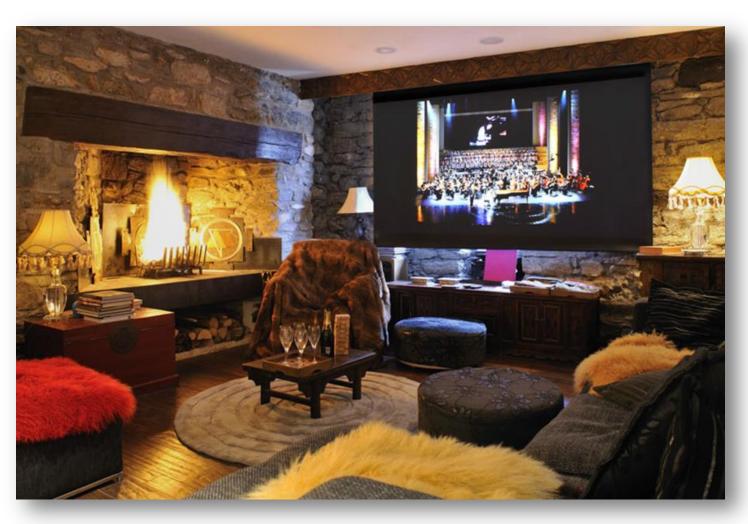

With sauna, spa therapy room, ski room, private wine cellar and cigar room, the chalet is the ultimate luxury winter haven.

Spa therapy room

Sauna

Wine cellar

WiFI

Electric drop - down HD movie screen Satellite, HD TVs in each bedroom suite Cigar Room

Custom designed ski room with heated boot cupboard Revolutionary electric sanitary washlets installed throughout the chalet Private carport for 2-3 cars