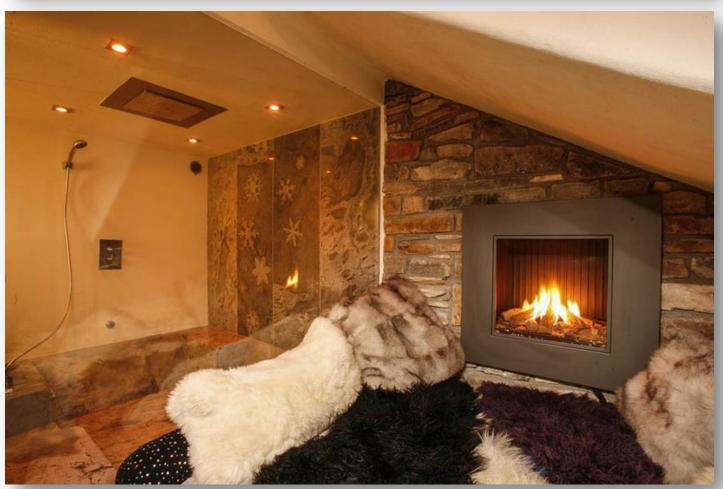

Our guests will have every need and desire catered to by our dedicated staff from chef to chauffeur, host to beauty therapist.

Each en suite double bedroom has a giant hand-carved marble bath which transforms into a hammam (steam room) enclosed by glass walls. Chalet Himalaya has its own concealed pool which appears at the touch of a button with dual functionality of indoor/ outdoor swimming and jacuzzi jets.

With sauna, spa therapy room, ski room, private wine cellar and cigar room, the chalet is the ultimate luxury winter haven.