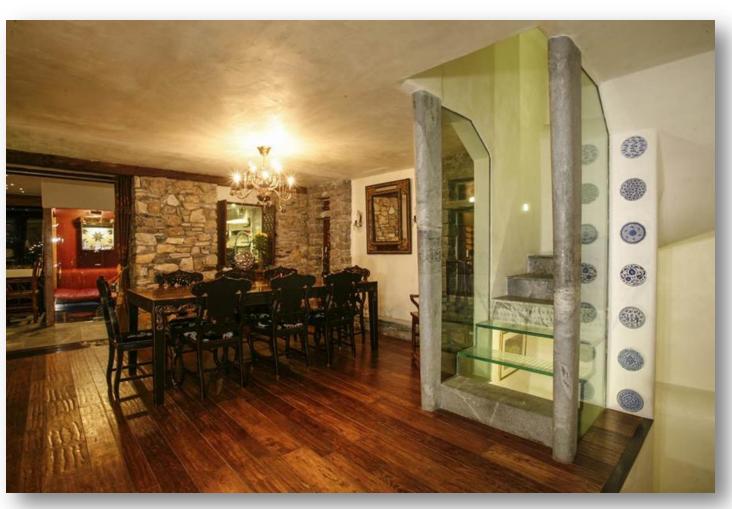

#### CHALET HIMALAYA FACILITIES

Accommodation for 8 (to 10\*) guests in 2 single – level and 2 duplex luxurious bedroom suites, each with its own fireplace

Engraved giant marble bath with hamman and rain shower in every bedroom
James Bond - style heated pool, swim in/ swim out, with adjustable depth
Sumptuous living room with a full height fireplace
Elegant dining room with custom handmade, hand - carved table and fur covered chairs