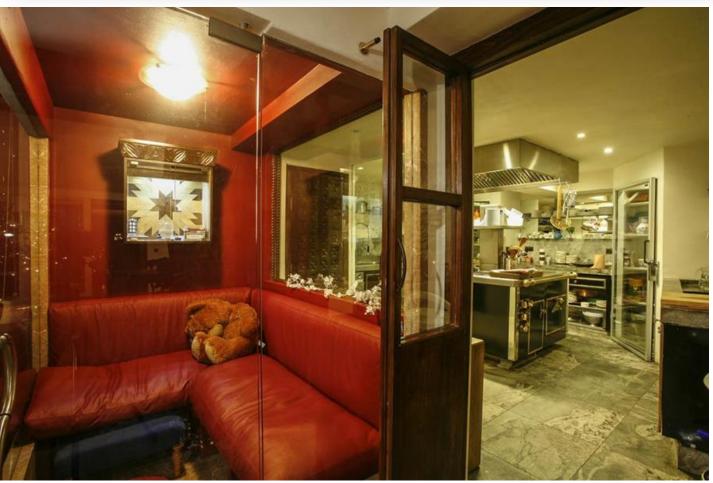

Our guests will have every need and desire catered to by our dedicated staff from chef to chauffeur, host to beauty therapist.

Each en suite double bedroom has a giant hand-carved marble bath which transforms into a hammam (steam room) enclosed by glass walls. Chalet Himalaya has its own concealed pool which appears at the touch of a button with dual functionality of indoor/ outdoor swimming and jacuzzi jets.

With sauna, spa therapy room, ski room, private wine cellar and cigar room, the chalet is the ultimate luxury winter haven.