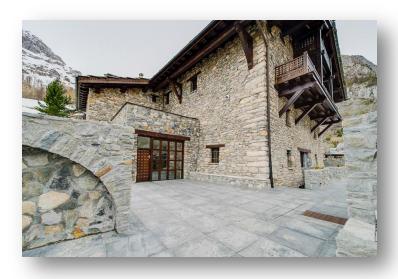

#### CHALET HIMALAYA, VAL D'ISERE France

The magnificent chalet Himalaya was converted from a 17th Century French Monastery. This historic building in Val d'Isere underwent a 3 year multi million pound renovation which was completed in 2007. Since then it has continued to be lovingly maintained and improved on a year to year basis. Many

original features still remain, including the impressive 1.5 meter thick stone walls and fireplace.

The chalet now offers 4 suites, 2 of which are dual-level and allow the option of adding an extra bed on the lower level for an additional charge\*.