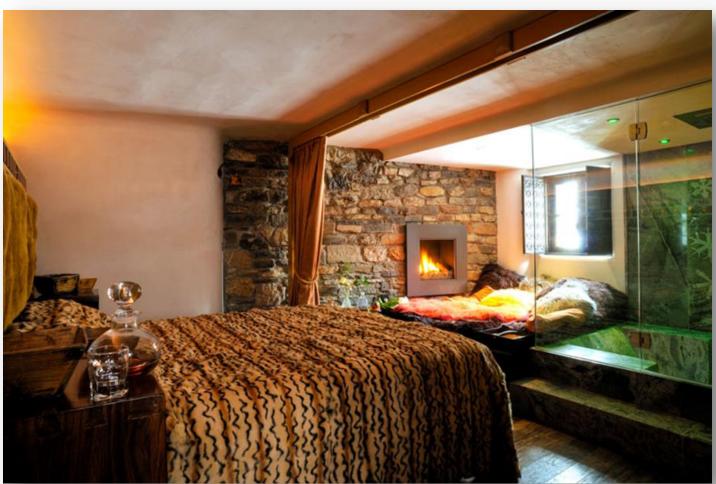

Our guests will have every need and desire catered to by our dedicated staff from chef to chauffeur, host to beauty therapist.

Each en suite double bedroom has a giant hand-carved marble bath which transforms into a hammam (steam room) enclosed by glass walls. Chalet Himalaya has its own concealed pool which appears at the touch of a button with dual functionality of indoor/ outdoor swimming and jacuzzi jets.

#### Bedroom 1

King size bed (can be converted to 2 twin size beds), En-suite bathroom with bath tub and rain shower, Steam room, Underfloor heating, HD TV, Electronically controlled heated lavatory seat, Mini bar, Fireplace